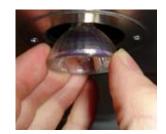

**Step 3:** Pull down on the bulb with the suction cup, to remove the bulb from the hood

**Step 4:** Place the new bulb into the hood, lining up the bulb prongs with the holes inside the hood.

For more information please call Faber at 508-358-5353 or email info@faberonline.com